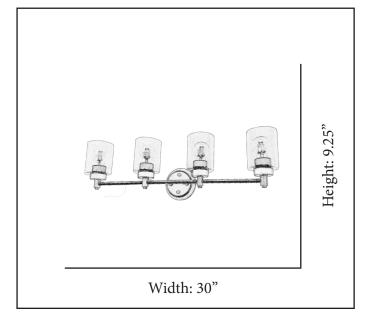

| MODEL       | MCO-VS4(CLR)-NK                   |  |  |
|-------------|-----------------------------------|--|--|
| SKU         | 21426                             |  |  |
| DESCRIPTION | Mincio 4-Light Clear Glass Vanity |  |  |
| FINISH      | Brushed Nickel                    |  |  |
| GLASS       | Clear Glass                       |  |  |
| DIMENSIONS  | 9.25"H x 30"W                     |  |  |
| LAMP INFO   | 4*E26(Medium)                     |  |  |
| LOCATION    | Damp Location Rated               |  |  |