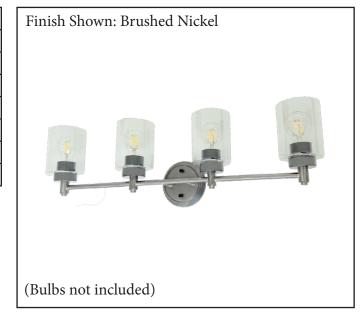

| MODEL       | MCO-VS4(CLR)-NK                   |  |  |
|-------------|-----------------------------------|--|--|
| SKU         | 21426                             |  |  |
| DESCRIPTION | Mincio 4-Light Clear Glass Vanity |  |  |
| FINISH      | Brushed Nickel                    |  |  |
| GLASS       | Clear Glass                       |  |  |
| DIMENSIONS  | 9.25"H x 30"W                     |  |  |
| LAMP INFO   | 4*E26(Medium)                     |  |  |
| LOCATION    | Damp Location Rated               |  |  |