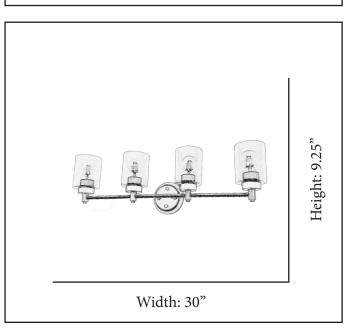

| MODEL       | MCO-VS4(CLR)-MB                  |  |  |
|-------------|----------------------------------|--|--|
| SKU         | 21429                            |  |  |
| DESCRIPTION | Mincio 4-Light Clear Glass Vanit |  |  |
| FINISH      | Matte Black                      |  |  |
| GLASS       | Clear Glass                      |  |  |
| DIMENSIONS  | 9.25"H x 30"W                    |  |  |
| LAMP INFO   | 4*E26(Medium)                    |  |  |
| LOCATION    | Damp Location Rated              |  |  |