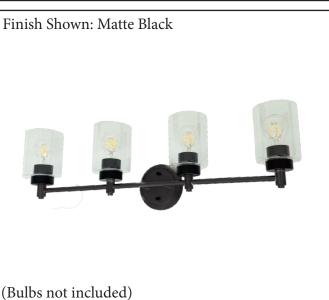

| MODEL       | MCO-VS4(CLR)-MB                  |  |  |
|-------------|----------------------------------|--|--|
| SKU         | 21429                            |  |  |
| DESCRIPTION | Mincio 4-Light Clear Glass Vanit |  |  |
| FINISH      | Matte Black                      |  |  |
| GLASS       | Clear Glass                      |  |  |
| DIMENSIONS  | 9.25"H x 30"W                    |  |  |
| LAMP INFO   | 4*E26(Medium)                    |  |  |
| LOCATION    | Damp Location Rated              |  |  |