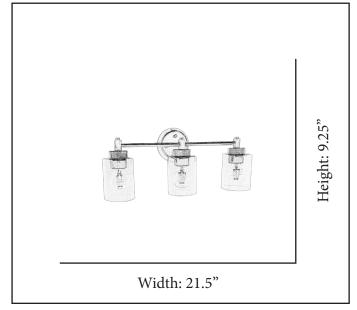

| MODEL       | MCO-VS3(CLR)-NK                   |  |  |
|-------------|-----------------------------------|--|--|
| SKU         | 21420                             |  |  |
| DESCRIPTION | Mincio 3-Light Clear Glass Vanity |  |  |
| FINISH      | Brushed Nickel                    |  |  |
| GLASS       | Clear Glass                       |  |  |
| DIMENSIONS  | 9.25"H x 21.5"W                   |  |  |
| LAMP INFO   | 3*E26(Medium)                     |  |  |
| LOCATION    | Damp Location Rated               |  |  |