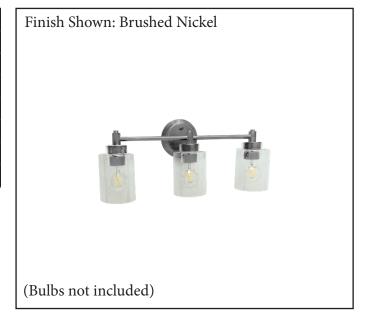

| MODEL       | MCO-VS3(CLR)-NK                   |  |  |
|-------------|-----------------------------------|--|--|
| SKU         | 21420                             |  |  |
| DESCRIPTION | Mincio 3-Light Clear Glass Vanity |  |  |
| FINISH      | Brushed Nickel                    |  |  |
| GLASS       | Clear Glass                       |  |  |
| DIMENSIONS  | 9.25"H x 21.5"W                   |  |  |
| LAMP INFO   | 3*E26(Medium)                     |  |  |
| LOCATION    | Damp Location Rated               |  |  |