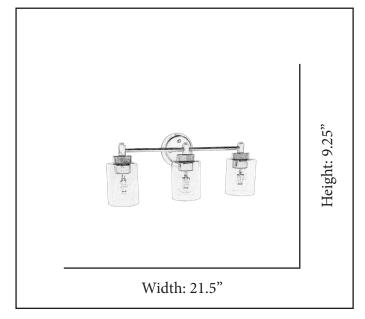

| MODEL       | MCO-VS3(CLR)-MB                  |  |  |
|-------------|----------------------------------|--|--|
| SKU         | 21423                            |  |  |
| DESCRIPTION | Mincio 3-Light Clear Glass Vanit |  |  |
| FINISH      | Matte Black                      |  |  |
| GLASS       | Clear Glass                      |  |  |
| DIMENSIONS  | 9.25"H x 21.5"W                  |  |  |
| LAMP INFO   | 3*E26(Medium)                    |  |  |
| LOCATION    | Damp Location Rated              |  |  |