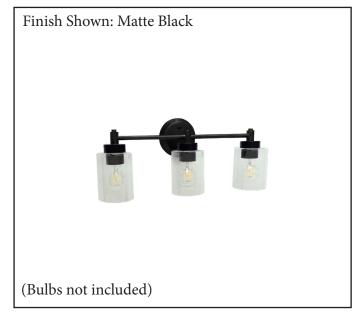

| MODEL       | MCO-VS3(CLR)-MB                  |  |  |
|-------------|----------------------------------|--|--|
| SKU         | 21423                            |  |  |
| DESCRIPTION | Mincio 3-Light Clear Glass Vanit |  |  |
| FINISH      | Matte Black                      |  |  |
| GLASS       | Clear Glass                      |  |  |
| DIMENSIONS  | 9.25"H x 21.5"W                  |  |  |
| LAMP INFO   | 3*E26(Medium)                    |  |  |
| LOCATION    | Damp Location Rated              |  |  |