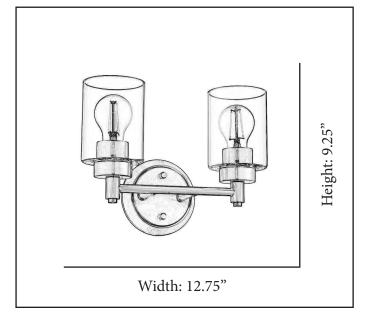

Vanity

| MODEL       | MCO-VS2(CLR)-NK                  |  |  |
|-------------|----------------------------------|--|--|
| SKU         | 21414                            |  |  |
| DESCRIPTION | Mincio 2-Light Clear Glass Vanit |  |  |
| FINISH      | Brushed Nickel                   |  |  |
| GLASS       | Clear Glass                      |  |  |
| DIMENSIONS  | 9.25"H x 12.75"W                 |  |  |
| LAMP INFO   | E26(Medium)                      |  |  |
| LOCATION    | Damp Location                    |  |  |