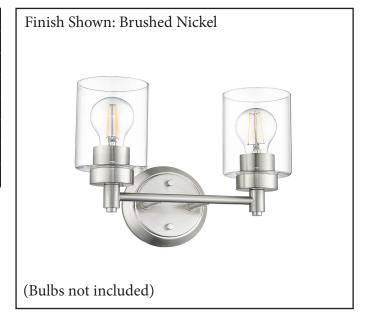

Vanity

| MODEL       | MCO-VS2(CLR)-NK                  |  |  |
|-------------|----------------------------------|--|--|
| SKU         | 21414                            |  |  |
| DESCRIPTION | Mincio 2-Light Clear Glass Vanit |  |  |
| FINISH      | Brushed Nickel                   |  |  |
| GLASS       | Clear Glass                      |  |  |
| DIMENSIONS  | 9.25"H x 12.75"W                 |  |  |
| LAMP INFO   | E26(Medium)                      |  |  |
| LOCATION    | Damp Location                    |  |  |