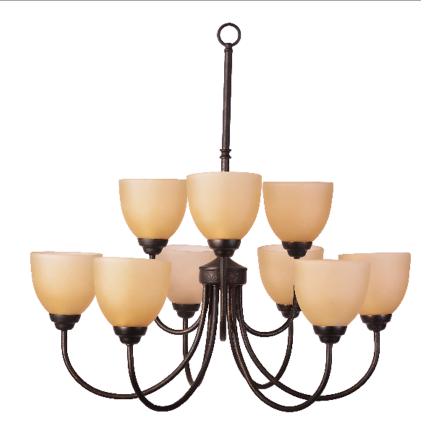

Model #: LE-CH9TS-RB

Fixture Series: Laredo

**Description:** Nine Light

Chandelier

Product Finish: Oil Rubbed Bronze

Glass Finish: Tea Stained

Replacement Glass: GC-725-TS

Height: 31"

Width: 31"

Lamp Type: Medium Base

Lamp Max Wattage: 9 x 60W

Chain/Wire Length: 3', Chain, 10' Wire

Dimensions shown in inches