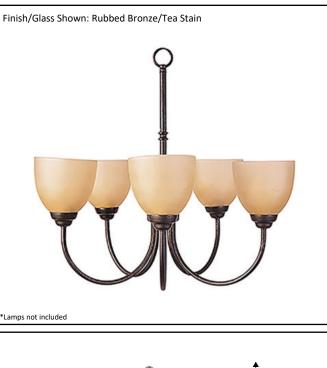

## Model #LE-CH5TS-RBSKU#15393Description5 Light ChandelierFinishRubbed BronzeGlassTea StainReplacement GlassGC-725-TSDimensions- HxW<br/>(Dimensions shown in inches)23" x 25.5"Lamp Info5X60W (M)Chain/Wire Length3' Chain/10' Wire