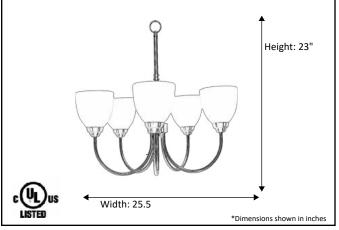

## Model #LE-CH5TS-RBSKU#15393Description5 Light ChandelierFinishRubbed BronzeGlassTea StainReplacement GlassGC-725-TSDimensions- HxW<br/>(Dimensions shown in inches)23" x 25.5"Lamp Info5X60W (M)Chain/Wire Length3' Chain/10' Wire