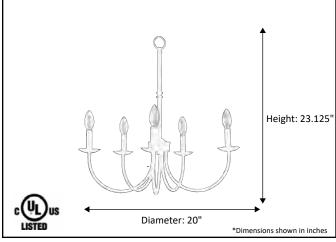

| Model #                                         | LE-CH5-MB(E12)                |
|-------------------------------------------------|-------------------------------|
| SKU                                             | 21243                         |
| Description                                     | 5 Light Chandelier            |
| Finish                                          | Matte Black                   |
| Dimensions- HxW<br>(Dimensions shown in inches) | 23.125" Height x 20" Diameter |
| Lamp Info                                       | 5X60W (C)                     |
| Chain/Wire Length                               | 3' Chain/10' Wire             |