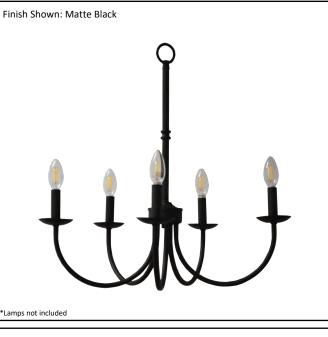

| Model #                                         | LE-CH5-MB(E12)                |
|-------------------------------------------------|-------------------------------|
| SKU                                             | 21243                         |
| Description                                     | 5 Light Chandelier            |
| Finish                                          | Matte Black                   |
| Dimensions- HxW<br>(Dimensions shown in inches) | 23.125" Height x 20" Diameter |
| Lamp Info                                       | 5X60W (C)                     |
| Chain/Wire Length                               | 3' Chain/10' Wire             |