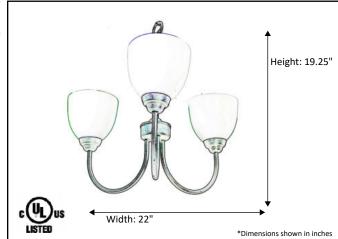

| Model #                                      | LE-CH3TS-RB        |
|----------------------------------------------|--------------------|
| SKU#                                         | 15387              |
| Description                                  | 3 Light Chandelier |
| Finish                                       | Rubbed Bronze      |
| Glass                                        | Tea Stain          |
| Replacement Glass                            | GC-725-TS          |
| Dimensions- HxW (Dimensions shown in inches) | 19.25" x 22"       |
| Lamp Info                                    | 3X60W (M)          |
| Chain/Wire Length                            | 3' Chain/10' Wire  |