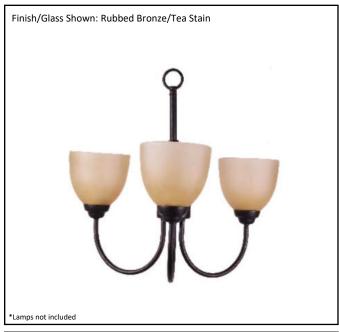

| Model #                                      | LE-CH3TS-RB        |
|----------------------------------------------|--------------------|
| SKU#                                         | 15387              |
| Description                                  | 3 Light Chandelier |
| Finish                                       | Rubbed Bronze      |
| Glass                                        | Tea Stain          |
| Replacement Glass                            | GC-725-TS          |
| Dimensions- HxW (Dimensions shown in inches) | 19.25" x 22"       |
| Lamp Info                                    | 3X60W (M)          |
| Chain/Wire Length                            | 3' Chain/10' Wire  |