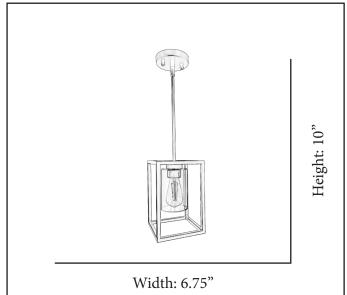

| MODEL       | HF-8071R-NK(E26)               |  |  |
|-------------|--------------------------------|--|--|
| SKU         | 21510                          |  |  |
| DESCRIPTION | Small Glass Cage Entry         |  |  |
| FINISH      | Brushed Nickel                 |  |  |
| GLASS       | Clear                          |  |  |
| DIMENSIONS  | 10" H x 6.75" W x 6.75" L      |  |  |
| EXTENSION   | 1 x 6" Rod + 3 x 12" Rods, 3ft |  |  |
|             | Chain, 10ft SPT-1 Black Wire   |  |  |
| LAMP INFO   | 1 x E26 (Medium) 60W Max       |  |  |
| LOCATION    | Dry                            |  |  |