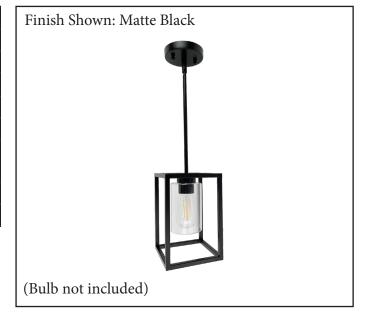

| MODEL       | HF-8071R-MB(E26)                                               |  |  |
|-------------|----------------------------------------------------------------|--|--|
| SKU         | 21507                                                          |  |  |
| DESCRIPTION | Small Glass Cage Entry                                         |  |  |
| FINISH      | Matte Black                                                    |  |  |
| GLASS       | Clear                                                          |  |  |
| DIMENSIONS  | 10" H x 6.75" W x 6.75" L                                      |  |  |
| EXTENSION   | 1 x 6" Rod + 3 x 12" Rods, 3ft<br>Chain, 10ft SPT-1 Black Wire |  |  |
|             | ·                                                              |  |  |
| LAMP INFO   | 1 x E26 (Medium) 60W Max                                       |  |  |
| LOCATION    | Dry                                                            |  |  |