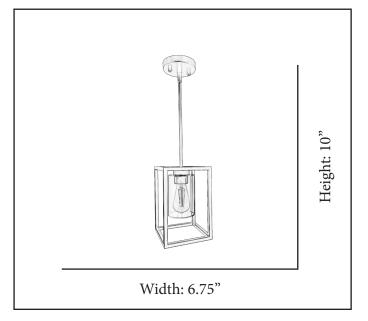

| MODEL       | HF-8071R-MB(E26)                                               |  |  |
|-------------|----------------------------------------------------------------|--|--|
| SKU         | 21507                                                          |  |  |
| DESCRIPTION | Small Glass Cage Entry                                         |  |  |
| FINISH      | Matte Black                                                    |  |  |
| GLASS       | Clear                                                          |  |  |
| DIMENSIONS  | 10" H x 6.75" W x 6.75" L                                      |  |  |
| EXTENSION   | 1 x 6" Rod + 3 x 12" Rods, 3ft<br>Chain, 10ft SPT-1 Black Wire |  |  |
|             | ·                                                              |  |  |
| LAMP INFO   | 1 x E26 (Medium) 60W Max                                       |  |  |
| LOCATION    | Dry                                                            |  |  |