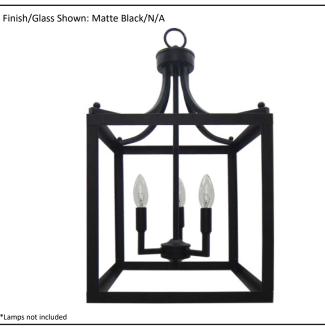

| Model #                                         | HF-412-3-MB       |
|-------------------------------------------------|-------------------|
| SKU                                             | 18806             |
| Description                                     | Square Cage Entry |
| Finish                                          | Matte Black       |
| Glass                                           | None              |
| Dimensions- HxW<br>(Dimensions shown in inches) | 14" x 13.5"       |
| Lamp Info                                       | 3X60W (C)         |
| Chain/ Wire Length                              |                   |
| Dual Mount                                      |                   |