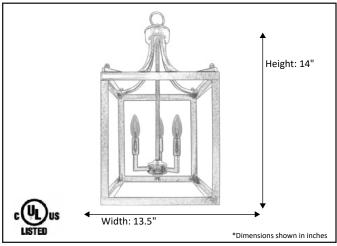

| Model #                                         | HF-412-3-MB       |
|-------------------------------------------------|-------------------|
| SKU                                             | 18806             |
| Description                                     | Square Cage Entry |
| Finish                                          | Matte Black       |
| Glass                                           | None              |
| Dimensions- HxW<br>(Dimensions shown in inches) | 14" x 13.5"       |
| Lamp Info                                       | 3X60W (C)         |
| Chain/ Wire Length                              |                   |
| Dual Mount                                      |                   |