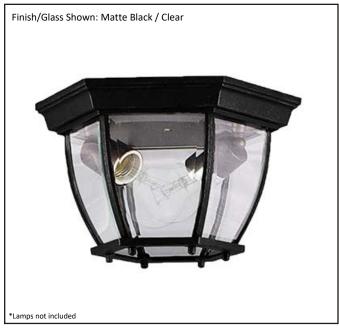

| Model #                                       | FP-31-MB                  |  |
|-----------------------------------------------|---------------------------|--|
| SKU                                           | 19494                     |  |
| Description                                   | Front Porch Ceiling Mount |  |
| Finish                                        | Matte Black               |  |
| Glass                                         | Clear                     |  |
| Dimensions - HxW (Dimensions shown in inches) | 7" x 11"                  |  |
| Lamp Info                                     | 2X60W (M)                 |  |