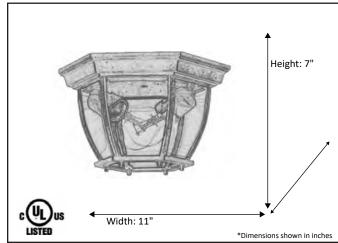

| Model #                                       | FP-31-MB                  |  |
|-----------------------------------------------|---------------------------|--|
| SKU                                           | 19494                     |  |
| Description                                   | Front Porch Ceiling Mount |  |
| Finish                                        | Matte Black               |  |
| Glass                                         | Clear                     |  |
| Dimensions - HxW (Dimensions shown in inches) | 7" x 11"                  |  |
| Lamp Info                                     | 2X60W (M)                 |  |