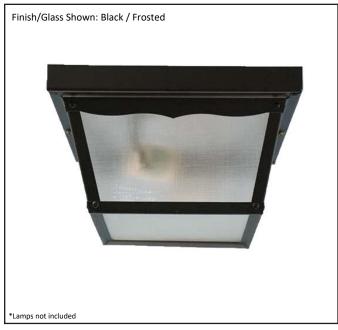

| Model #                                      | FP-2-BK                   |  |
|----------------------------------------------|---------------------------|--|
| SKU                                          | 13068                     |  |
| Description                                  | Front Porch Ceiling Mount |  |
| Finish                                       | Black                     |  |
| Glass                                        | Frosted                   |  |
| Dimensions- HxW (Dimensions shown in inches) | 5" x 9"                   |  |
| Lamp Info                                    | 2X60W (M)                 |  |