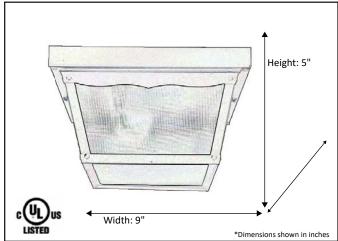

| Model #                                      | FP-2-BK                   |  |
|----------------------------------------------|---------------------------|--|
| SKU                                          | 13068                     |  |
| Description                                  | Front Porch Ceiling Mount |  |
| Finish                                       | Black                     |  |
| Glass                                        | Frosted                   |  |
| Dimensions- HxW (Dimensions shown in inches) | 5" x 9"                   |  |
| Lamp Info                                    | 2X60W (M)                 |  |