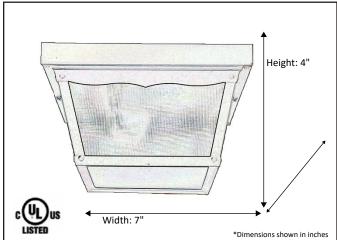

| Model #                                      | FP-1-BK                   |  |  |
|----------------------------------------------|---------------------------|--|--|
| SKU                                          | 13065                     |  |  |
| Description                                  | Front Porch Ceiling Mount |  |  |
| Finish                                       | Black                     |  |  |
| Glass                                        | Frosted                   |  |  |
| Dimensions- HxW (Dimensions shown in inches) | 4" x 7"                   |  |  |
| Lamp Info                                    | 1X60W (M)                 |  |  |