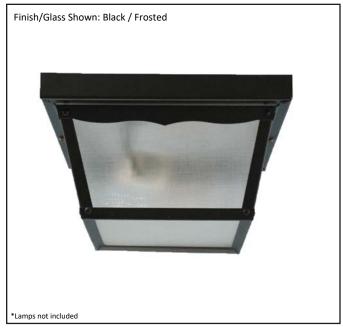

| Model #                                      | FP-1-BK                   |  |  |
|----------------------------------------------|---------------------------|--|--|
| SKU                                          | 13065                     |  |  |
| Description                                  | Front Porch Ceiling Mount |  |  |
| Finish                                       | Black                     |  |  |
| Glass                                        | Frosted                   |  |  |
| Dimensions- HxW (Dimensions shown in inches) | 4" x 7"                   |  |  |
| Lamp Info                                    | 1X60W (M)                 |  |  |