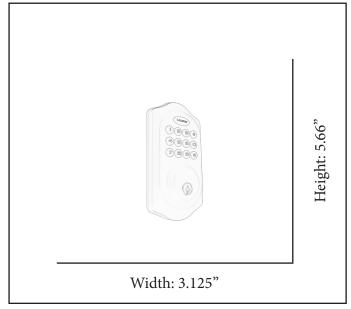

| MODEL       | DH-EDB88-MB                   |  |  |
|-------------|-------------------------------|--|--|
| SKU         | 21558                         |  |  |
| DESCRIPTION | Keypad and Key Deadbolt       |  |  |
| FINISH      | Matte Black                   |  |  |
| DIMENSIONS  | 5.66" H x 3.125" W x 0.625" E |  |  |