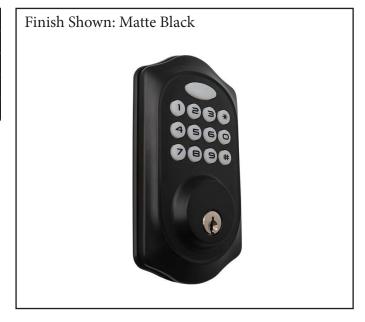

| MODEL       | DH-EDB88-MB                   |  |  |
|-------------|-------------------------------|--|--|
| SKU         | 21558                         |  |  |
| DESCRIPTION | Keypad and Key Deadbolt       |  |  |
| FINISH      | Matte Black                   |  |  |
| DIMENSIONS  | 5.66" H x 3.125" W x 0.625" E |  |  |