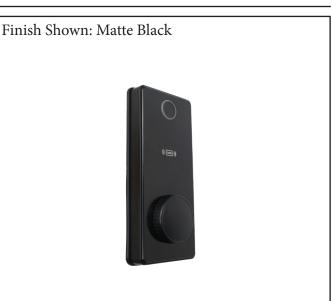

| MODEL       | DH-EDB87-MB                     |  |  |
|-------------|---------------------------------|--|--|
| SKU         | 21561                           |  |  |
| DESCRIPTION | Touch, App, and Keycard Deadbol |  |  |
| FINISH      | Matte Black                     |  |  |
| DIMENSIONS  | 6.2" H x 2.75" W x 1" E         |  |  |