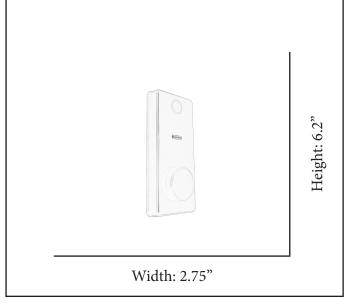

| MODEL       | DH-EDB87-MB                     |  |  |
|-------------|---------------------------------|--|--|
| SKU         | 21561                           |  |  |
| DESCRIPTION | Touch, App, and Keycard Deadbol |  |  |
| FINISH      | Matte Black                     |  |  |
| DIMENSIONS  | 6.2" H x 2.75" W x 1" E         |  |  |