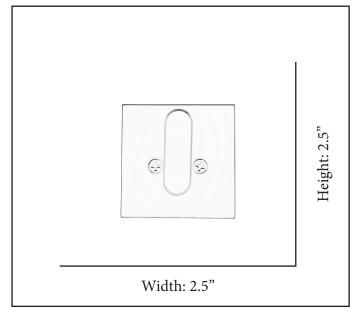

| MODEL       | DH-6901PVCDB-MB           |  |
|-------------|---------------------------|--|
| SKU         | 20859                     |  |
| DESCRIPTION | Sterling Privacy Deadbolt |  |
| FINISH      | Matte Black               |  |
| DIMENSIONS  | 2.5" H x 2.5" W x 1.25" E |  |