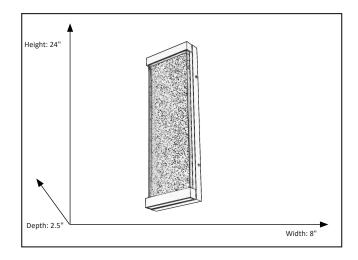

## **Features**

| Item Number        | CL-8242-MB(22WLED4K) |
|--------------------|----------------------|
| Finish             | Matte Black          |
| Dimensions (HxWxD) | 24" x 8"x 2.5"       |
| Lamp Info          | DC22W                |
| Color Temp.        | 4000K                |