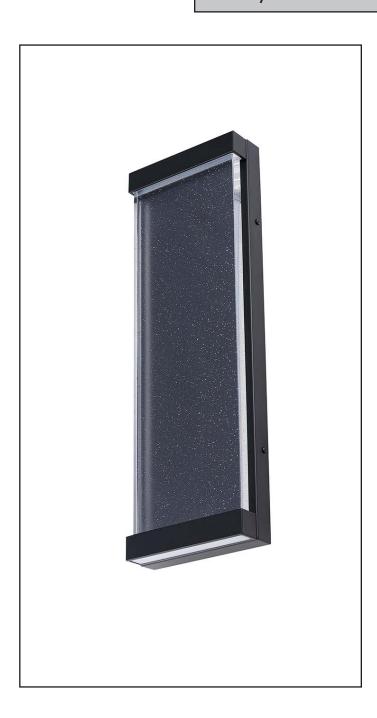

# Priscu

LED Crystal Seeded Glass Coach Light

## **Description**

Take your outdoor lighting to the next level with the Priscu coach light! This light features a matte black finish and an integrated LED bubble glass light