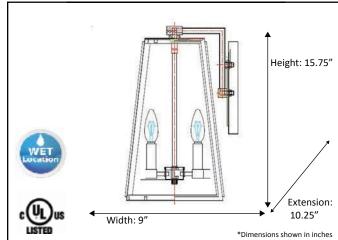

| Model #             | CL-8102-MB           |  |  |
|---------------------|----------------------|--|--|
| SKU#                | 20559                |  |  |
| Description         | Medium Coach Light   |  |  |
| Dimensions- HxW(xE) | 15.75" x 9" x 10.25" |  |  |
| Finish Color        | Matte Black          |  |  |
| Glass Color         | Clear Glass          |  |  |
| Lamping             | 3 x 60W (E12)        |  |  |