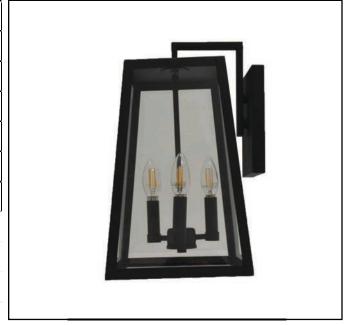

| Model #             | CL-8102-MB           |  |  |
|---------------------|----------------------|--|--|
| SKU#                | 20559                |  |  |
| Description         | Medium Coach Light   |  |  |
| Dimensions- HxW(xE) | 15.75" x 9" x 10.25" |  |  |
| Finish Color        | Matte Black          |  |  |
| Glass Color         | Clear Glass          |  |  |
| Lamping             | 3 x 60W (E12)        |  |  |