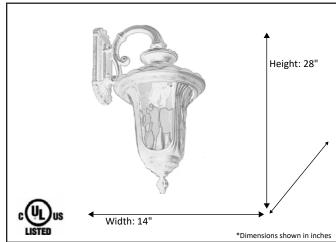

| Model #                                      | CL-806-MB         |  |  |  |  |
|----------------------------------------------|-------------------|--|--|--|--|
| SKU                                          | 19289             |  |  |  |  |
| Description                                  | Large Coach Light |  |  |  |  |
| Finish                                       | Matte Black       |  |  |  |  |
| Glass                                        | Clear             |  |  |  |  |
| Dimensions- HxW (Dimensions shown in inches) | 28" x 14"         |  |  |  |  |
| Lamp Info                                    | 4X60W (C)         |  |  |  |  |