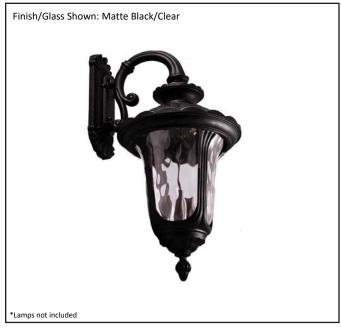

| Model #                                      | CL-806-MB         |  |  |  |  |
|----------------------------------------------|-------------------|--|--|--|--|
| SKU                                          | 19289             |  |  |  |  |
| Description                                  | Large Coach Light |  |  |  |  |
| Finish                                       | Matte Black       |  |  |  |  |
| Glass                                        | Clear             |  |  |  |  |
| Dimensions- HxW (Dimensions shown in inches) | 28" x 14"         |  |  |  |  |
| Lamp Info                                    | 4X60W (C)         |  |  |  |  |