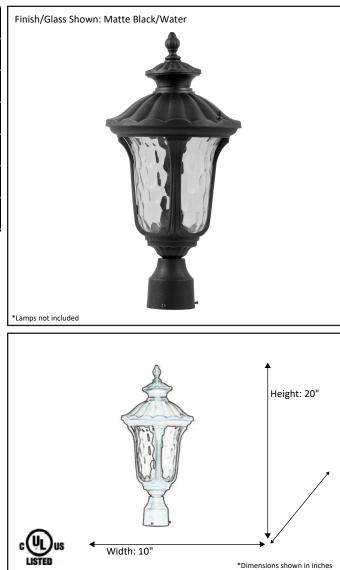

## Model # CL-804-MB SKU 19299 Description Post Mounted Coach Light Finish Matte Black Glass Water Dimensions- HxW 20" x 10" Lamp Info 1X60W (M)

Architectural & Engineering Specifications 2022 Exterior Fixture