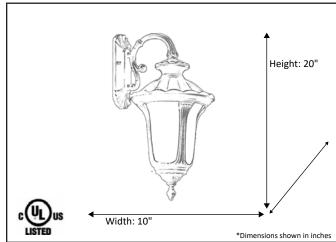

| Model #                                      | CL-802-MB         |
|----------------------------------------------|-------------------|
| SKU                                          | 19049             |
| Description                                  | Small Coach Light |
| Finish                                       | Matte Black       |
| Glass                                        | Clear             |
| Dimensions- HxW (Dimensions shown in inches) | 20" x 10"         |
| Lamp Info                                    | 1X60W (M)         |