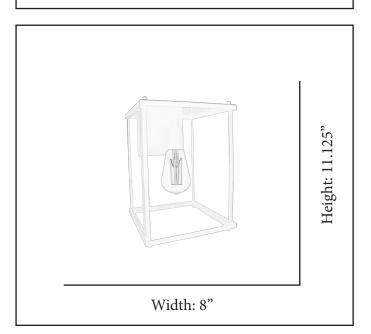

| MODEL       | CL-471-MB(E26)                  |  |  |
|-------------|---------------------------------|--|--|
| SKU         | 21321                           |  |  |
| DESCRIPTION | 4-Sided Open Bottom Coach Light |  |  |
| FINISH      | Matte Black                     |  |  |
| GLASS       | Clear                           |  |  |
| DIMENSIONS  | 11.125" H x 8" W x 8.75" E      |  |  |
| LAMP INFO   | 1 x E26 (60W Max)               |  |  |
| LOCATION    | Wet                             |  |  |