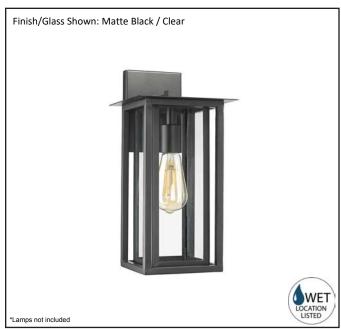

| Model #                                        | CL-3880-MB         |  |
|------------------------------------------------|--------------------|--|
| SKU                                            | 20607              |  |
| Description                                    | Medium Coach Light |  |
| Finish                                         | Matte Black        |  |
| Glass                                          | Clear              |  |
| Dimensions- HxWxE (Dimensions shown in inches) | 17.625" x 9" x 10" |  |
| Lamp Info 1 x 60W E26 (Medium)                 |                    |  |