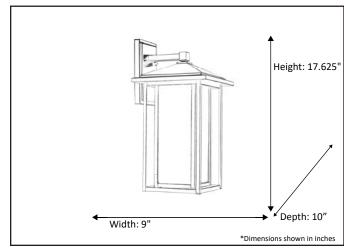

| Model #                                        | CL-3880-MB         |  |
|------------------------------------------------|--------------------|--|
| SKU                                            | 20607              |  |
| Description                                    | Medium Coach Light |  |
| Finish                                         | Matte Black        |  |
| Glass                                          | Clear              |  |
| Dimensions- HxWxE (Dimensions shown in inches) | 17.625" x 9" x 10" |  |
| Lamp Info 1 x 60W E26 (Medium)                 |                    |  |