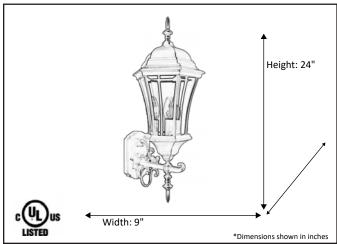

| Model #                                      | CL-33-BK    |  |
|----------------------------------------------|-------------|--|
| SKU                                          | 14046       |  |
| Description                                  | Coach Light |  |
| Finish                                       | Black       |  |
| Glass                                        | Clear       |  |
| Dimensions- HxW (Dimensions shown in inches) | 24" x 9"    |  |
| Lamp Info                                    | 3X60W (C)   |  |