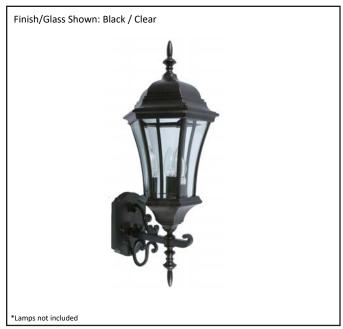

| Model #                                      | CL-33-BK    |  |
|----------------------------------------------|-------------|--|
| SKU                                          | 14046       |  |
| Description                                  | Coach Light |  |
| Finish                                       | Black       |  |
| Glass                                        | Clear       |  |
| Dimensions- HxW (Dimensions shown in inches) | 24" x 9"    |  |
| Lamp Info                                    | 3X60W (C)   |  |