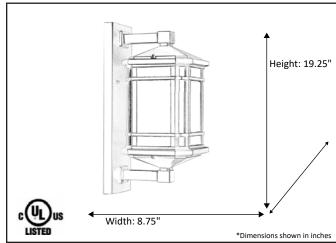

| Model #                                      | CL-2141-MB        |  |  |  |  |
|----------------------------------------------|-------------------|--|--|--|--|
| SKU                                          | 20349             |  |  |  |  |
| Description                                  | Large Coach Light |  |  |  |  |
| Finish                                       | Matte Black       |  |  |  |  |
| Glass                                        | Clear Seeded      |  |  |  |  |
| Dimensions- HxW (Dimensions shown in inches) | 19.25" x 8.75"    |  |  |  |  |
| Lamp Info                                    | 1X60W (M)         |  |  |  |  |