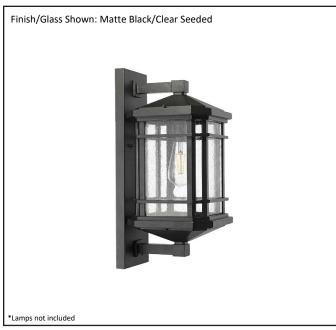

| Model #                                      | CL-2141-MB        |  |  |  |  |
|----------------------------------------------|-------------------|--|--|--|--|
| SKU                                          | 20349             |  |  |  |  |
| Description                                  | Large Coach Light |  |  |  |  |
| Finish                                       | Matte Black       |  |  |  |  |
| Glass                                        | Clear Seeded      |  |  |  |  |
| Dimensions- HxW (Dimensions shown in inches) | 19.25" x 8.75"    |  |  |  |  |
| Lamp Info                                    | 1X60W (M)         |  |  |  |  |