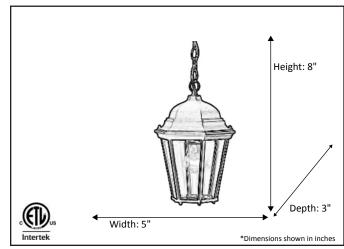

| Model                                           | CL-20256-MB         |  |
|-------------------------------------------------|---------------------|--|
| SKU                                             | 20256               |  |
| Description                                     | Hanging Coach Light |  |
| Dimensions HxW(xD) (Dimensions shown in inches) | 8" x 5" x 3"        |  |
| Finish                                          | Matte Black         |  |
| Lamp Type                                       | E26 (M)             |  |
| Lamp Max Wattage                                | 1x60W               |  |