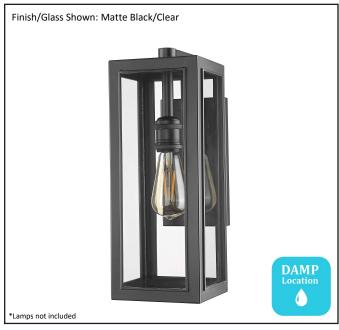

| Model #                                          | CL-1802-MB       |
|--------------------------------------------------|------------------|
| SKU                                              | 20556            |
| Description                                      | Cube Coach Light |
| Finish                                           | Matte Black      |
| Glass                                            |                  |
| Dimensions - HxW<br>(Dimensions shown in inches) | 16" x 6" x 8.5"  |
| Lamp Info                                        | 1X60W (M)        |