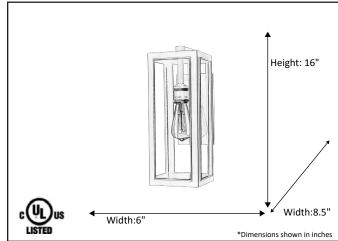

| Model #                                          | CL-1802-MB       |
|--------------------------------------------------|------------------|
| SKU                                              | 20556            |
| Description                                      | Cube Coach Light |
| Finish                                           | Matte Black      |
| Glass                                            |                  |
| Dimensions - HxW<br>(Dimensions shown in inches) | 16" x 6" x 8.5"  |
| Lamp Info                                        | 1X60W (M)        |