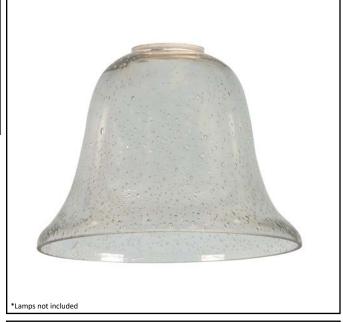

| Model #                                           | BDF GLASS-SD           |
|---------------------------------------------------|------------------------|
| SKU                                               | 13899                  |
| Fixture Series                                    | Alpine                 |
| Glass Finish                                      | Clear Seeded           |
| Dimensions - HxW(xD) (Dimensions shown in inches) | 5.125" x 7.25" x 7.25" |