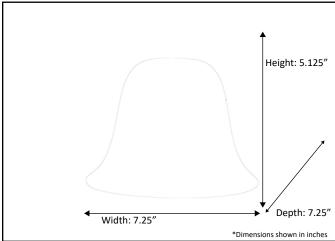

| Model #                                           | BDF GLASS-SD           |
|---------------------------------------------------|------------------------|
| SKU                                               | 13899                  |
| Fixture Series                                    | Alpine                 |
| Glass Finish                                      | Clear Seeded           |
| Dimensions - HxW(xD) (Dimensions shown in inches) | 5.125" x 7.25" x 7.25" |