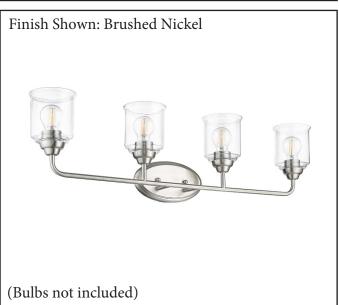

| MODEL       | ACR-VS4(CLR)-NK                    |  |  |
|-------------|------------------------------------|--|--|
| SKU         | 21474                              |  |  |
| DESCRIPTION | Acheron 4-Light Clear Glass Vanity |  |  |
| FINISH      | Brushed Nickel                     |  |  |
| GLASS       | Clear Glass                        |  |  |
| DIMENSIONS  | 9"H x 35"W x 6.5" E                |  |  |
| LAMP INFO   | 4*E26(Medium)                      |  |  |
| LOCATION    | Damp Location Rated                |  |  |