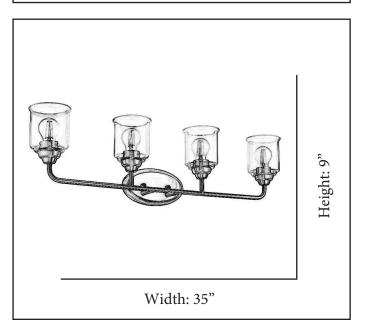

| MODEL       | ACR-VS4(CLR)-NK                    |  |  |
|-------------|------------------------------------|--|--|
| SKU         | 21474                              |  |  |
| DESCRIPTION | Acheron 4-Light Clear Glass Vanity |  |  |
| FINISH      | Brushed Nickel                     |  |  |
| GLASS       | Clear Glass                        |  |  |
| DIMENSIONS  | 9"H x 35"W x 6.5" E                |  |  |
| LAMP INFO   | 4*E26(Medium)                      |  |  |
| LOCATION    | Damp Location Rated                |  |  |