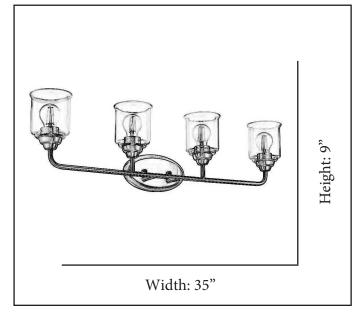

| MODEL       | ACR-VS4(CLR)-MB                    |  |  |
|-------------|------------------------------------|--|--|
| SKU         | 21477                              |  |  |
| DESCRIPTION | Acheron 4-Light Clear Glass Vanity |  |  |
| FINISH      | Matte Black                        |  |  |
| GLASS       | Clear Glass                        |  |  |
| DIMENSIONS  | 9"H x 35"W x 6.5" E                |  |  |
| LAMP INFO   | 4*E26(Medium)                      |  |  |
| LOCATION    | Damp Location Rated                |  |  |