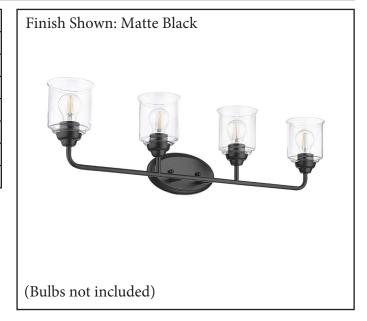

| MODEL       | ACR-VS4(CLR)-MB                    |  |  |
|-------------|------------------------------------|--|--|
| SKU         | 21477                              |  |  |
| DESCRIPTION | Acheron 4-Light Clear Glass Vanity |  |  |
| FINISH      | Matte Black                        |  |  |
| GLASS       | Clear Glass                        |  |  |
| DIMENSIONS  | 9"H x 35"W x 6.5" E                |  |  |
| LAMP INFO   | 4*E26(Medium)                      |  |  |
| LOCATION    | Damp Location Rated                |  |  |