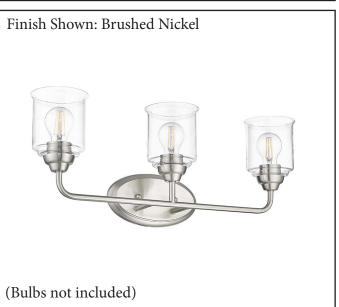

| MODEL       | ACR-VS3(CLR)-NK                   |  |  |
|-------------|-----------------------------------|--|--|
| SKU         | 21468                             |  |  |
| DESCRIPTION | Acheron 3-Light Clear Glass Vanit |  |  |
| FINISH      | Brushed Nickel                    |  |  |
| GLASS       | Clear Glass                       |  |  |
| DIMENSIONS  | 9"H x 25"W x 6.5" E               |  |  |
| LAMP INFO   | 3*E26(Medium)                     |  |  |
| LOCATION    | Damp Location Rated               |  |  |
|             |                                   |  |  |