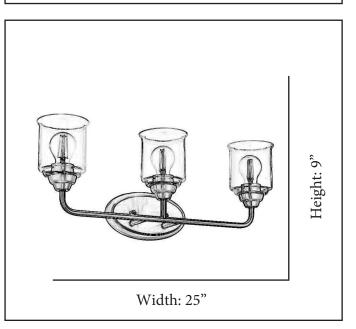

| MODEL       | ACR-VS3(CLR)-NK                   |  |  |
|-------------|-----------------------------------|--|--|
| SKU         | 21468                             |  |  |
| DESCRIPTION | Acheron 3-Light Clear Glass Vanit |  |  |
| FINISH      | Brushed Nickel                    |  |  |
| GLASS       | Clear Glass                       |  |  |
| DIMENSIONS  | 9"H x 25"W x 6.5" E               |  |  |
| LAMP INFO   | 3*E26(Medium)                     |  |  |
| LOCATION    | Damp Location Rated               |  |  |
|             |                                   |  |  |