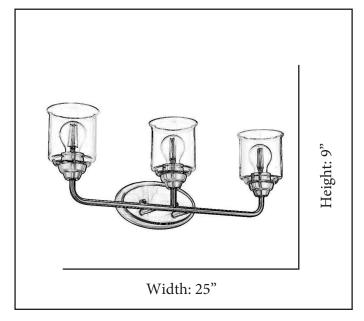

| MODEL       | ACR-VS3(CLR)-MB                    |  |  |
|-------------|------------------------------------|--|--|
| SKU         | 21471                              |  |  |
| DESCRIPTION | Acheron 3-Light Clear Glass Vanity |  |  |
| FINISH      | Matte Black                        |  |  |
| GLASS       | Clear Glass                        |  |  |
| DIMENSIONS  | 9"H x 25"W x 6.5" E                |  |  |
| LAMP INFO   | 3*E26(Medium)                      |  |  |
| LOCATION    | Damp Location Rated                |  |  |