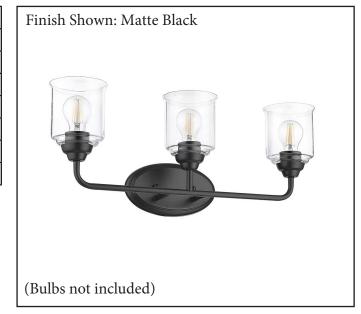

| MODEL       | ACR-VS3(CLR)-MB                    |  |  |
|-------------|------------------------------------|--|--|
| SKU         | 21471                              |  |  |
| DESCRIPTION | Acheron 3-Light Clear Glass Vanity |  |  |
| FINISH      | Matte Black                        |  |  |
| GLASS       | Clear Glass                        |  |  |
| DIMENSIONS  | 9"H x 25"W x 6.5" E                |  |  |
| LAMP INFO   | 3*E26(Medium)                      |  |  |
| LOCATION    | Damp Location Rated                |  |  |