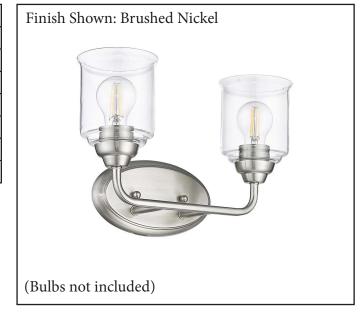

| MODEL       | ACR-VS2(CLR)-NK                    |  |  |
|-------------|------------------------------------|--|--|
| SKU         | 21462                              |  |  |
| DESCRIPTION | Acheron 2-Light Clear Glass Vanity |  |  |
| FINISH      | Brushed Nickel                     |  |  |
| GLASS       | Clear Glass                        |  |  |
| DIMENSIONS  | 9"H x 14.75"W x 6.5" E             |  |  |
| LAMP INFO   | 2*E26(Medium)                      |  |  |
| LOCATION    | Damp Location Rated                |  |  |