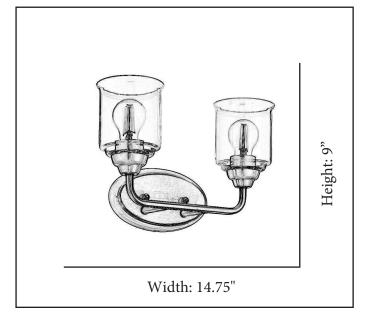

| MODEL       | ACR-VS2(CLR)-NK                    |  |  |
|-------------|------------------------------------|--|--|
| SKU         | 21462                              |  |  |
| DESCRIPTION | Acheron 2-Light Clear Glass Vanity |  |  |
| FINISH      | Brushed Nickel                     |  |  |
| GLASS       | Clear Glass                        |  |  |
| DIMENSIONS  | 9"H x 14.75"W x 6.5" E             |  |  |
| LAMP INFO   | 2*E26(Medium)                      |  |  |
| LOCATION    | Damp Location Rated                |  |  |