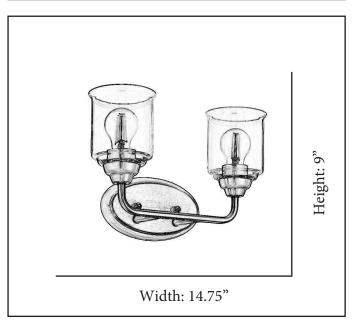

| ACR-VS2(CLR)-MB                    |  |  |
|------------------------------------|--|--|
| 21465                              |  |  |
| Acheron 2-Light Clear Glass Vanity |  |  |
| Matte Black                        |  |  |
| Clear Glass                        |  |  |
| 9"H x 14.75"W x 6.5" E             |  |  |
| 2*E26(Medium)                      |  |  |
| Damp Location Rated                |  |  |
|                                    |  |  |