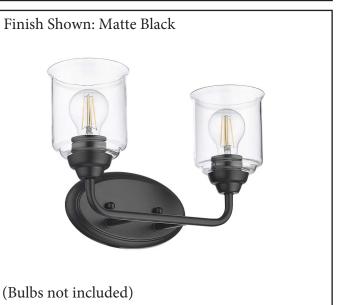

| ACR-VS2(CLR)-MB                    |  |  |
|------------------------------------|--|--|
| 21465                              |  |  |
| Acheron 2-Light Clear Glass Vanity |  |  |
| Matte Black                        |  |  |
| Clear Glass                        |  |  |
| 9"H x 14.75"W x 6.5" E             |  |  |
| 2*E26(Medium)                      |  |  |
| Damp Location Rated                |  |  |
|                                    |  |  |