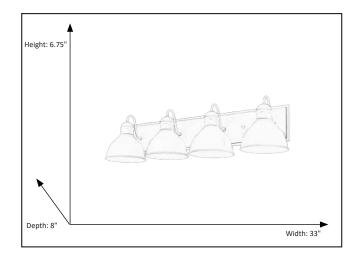

#### **Features**

| Item Number        | 7-70418         |
|--------------------|-----------------|
| Finish             | Glossy White    |
| Dimensions (HxWxD) | 6.75" x 33"x 8" |
| Lamp Info          | 4 x 60W (E26)   |
| Lamps Included     | No              |