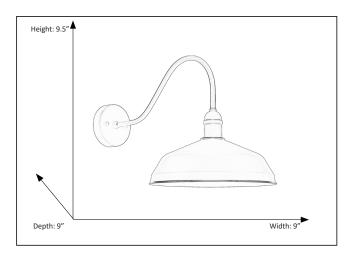

### **Features**

| Item Number        | 7-70139            |
|--------------------|--------------------|
| Finish             | Matte Black        |
| Family             | Gia                |
| Dimensions (HxWxD) | 9.5"H x 9"W x 9"D  |
| Lamp Info          | 1 x E26 Base       |
| Item Weight        | 3.50 Lb            |
| Shipped Weight     | 4.50 Lb            |
| Location           | Indoor and Outdoor |