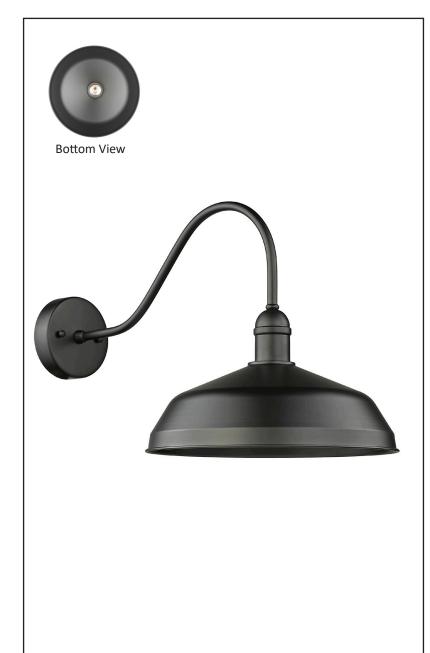

# **GIA**

1-Light Matte Black Gooseneck Barn Light

## **Description**

Utility and style come together in this GIA Vivio Lighting gooseneck barn light. The GIA is a classic gooseneck light for a traditional barn setting or front porch as exterior lighting. It is also perfect for indoors. The barn light offers both functionality and design with a classic gooseneck style arm.

### **Features**

| Item Number        | 7-70139            |
|--------------------|--------------------|
| Finish             | Matte Black        |
| Family             | Gia                |
| Dimensions (HxWxD) | 9.5"H x 9"W x 9"D  |
| Lamp Info          | 1 x E26 Base       |
| Item Weight        | 3.50 Lb            |
| Shipped Weight     | 4.50 Lb            |
| Location           | Indoor and Outdoor |