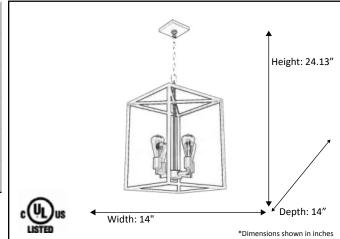

| Model #                                          | ROS-HF4-MB/NK              |
|--------------------------------------------------|----------------------------|
| SKU                                              | 19932                      |
| Fixture Series                                   | Rosslyn                    |
| Description                                      | 4-Light Entry              |
| Finish                                           | Matte Black/Brushed Nickel |
| Glass                                            | Clear                      |
| Replacement Glass                                | N/A                        |
| Dimensions- HxW(xD) (Dimensions shown in inches) | 24.13" x 14"               |
| Lamp Info                                        | 4 x 60W (E26)              |