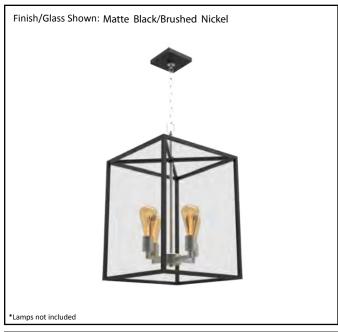

| Model #                                          | ROS-HF4-MB/NK              |
|--------------------------------------------------|----------------------------|
| SKU                                              | 19932                      |
| Fixture Series                                   | Rosslyn                    |
| Description                                      | 4-Light Entry              |
| Finish                                           | Matte Black/Brushed Nickel |
| Glass                                            | Clear                      |
| Replacement Glass                                | N/A                        |
| Dimensions- HxW(xD) (Dimensions shown in inches) | 24.13" x 14"               |
| Lamp Info                                        | 4 x 60W (E26)              |