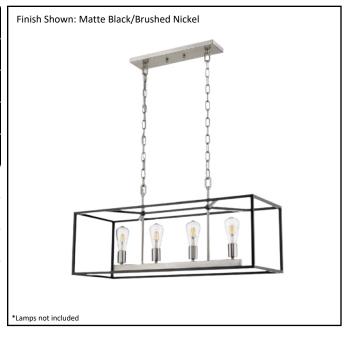

Architectural & Engineering Specifications
Chandeliers

2022

| Model #                                          | ROS-CH4-MB/NK              |  |  |
|--------------------------------------------------|----------------------------|--|--|
| Description                                      | 4 Light Chandelier         |  |  |
| Finish                                           | Matte Black/Brushed Nickel |  |  |
| Dimensions- HxWx(L) (Dimensions shown in inches) | 16"H x 12"W x 34"L         |  |  |
| Lamp Info                                        | 4x60W(M)                   |  |  |