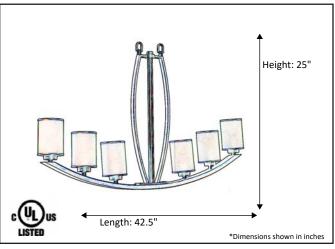

## Architectural & Engineering Specifications 2022 Hanging Fixture

| Model #                                         | LX-IL6(WH)-NK          |
|-------------------------------------------------|------------------------|
| SKU                                             | 15903                  |
| Description                                     | 6 Light Island Pendant |
| Finish                                          | Brushed Nickel         |
| Glass                                           | White                  |
| Dimensions- HxW<br>(Dimensions shown in inches) | 25" H x 4" W x 42.5" L |
| Lamp Info                                       | 6X60W (M)              |
| Chain/ Wire Length                              | 3' Chain/10' Wire      |