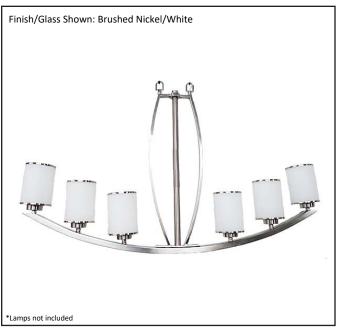

## Architectural & Engineering Specifications 2022 Hanging Fixture

| Model #                                         | LX-IL6(WH)-NK          |
|-------------------------------------------------|------------------------|
| SKU                                             | 15903                  |
| Description                                     | 6 Light Island Pendant |
| Finish                                          | Brushed Nickel         |
| Glass                                           | White                  |
| Dimensions- HxW<br>(Dimensions shown in inches) | 25" H x 4" W x 42.5" L |
| Lamp Info                                       | 6X60W (M)              |
| Chain/ Wire Length                              | 3' Chain/10' Wire      |