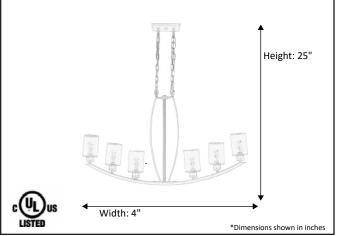

## Architectural & Engineering Specifications 2022 Hanging Fixture

| Model #                                         | LX-IL6(CLR)-NK         |
|-------------------------------------------------|------------------------|
| SKU                                             | 19115                  |
| Description                                     | 6 Light Island Pendant |
| Finish                                          | Brushed Nickel         |
| Glass                                           | Clear                  |
| Dimensions- HxW<br>(Dimensions shown in inches) | 25" x 4"               |
| Lamp Info                                       | 6X60W (M)              |
| Chain/ Wire Length                              | 3' Chain/10' Wire      |