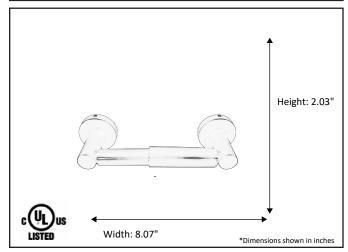

| Model #                                       | BH-20223-SN                        |
|-----------------------------------------------|------------------------------------|
| SKU                                           | 20223                              |
| Description                                   | Modern Round Standard Paper Holder |
| Metal Finish                                  | Satin Nickel                       |
| Item Type                                     | Hardware                           |
| Dimensions - HxW (Dimensions shown in inches) | 2.03" x 8.07"                      |
| Projection                                    | 2.76"                              |
| _                                             | 1 Year Material Warranty           |