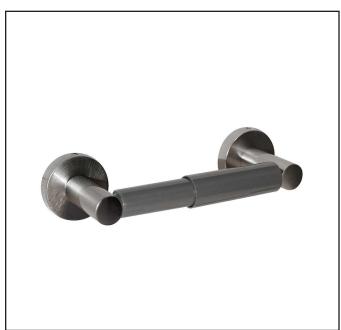

| Model #                                       | BH-20223-SN                        |
|-----------------------------------------------|------------------------------------|
| SKU                                           | 20223                              |
| Description                                   | Modern Round Standard Paper Holder |
| Metal Finish                                  | Satin Nickel                       |
| Item Type                                     | Hardware                           |
| Dimensions - HxW (Dimensions shown in inches) | 2.03" x 8.07"                      |
| Projection                                    | 2.76"                              |
| _                                             | 1 Year Material Warranty           |