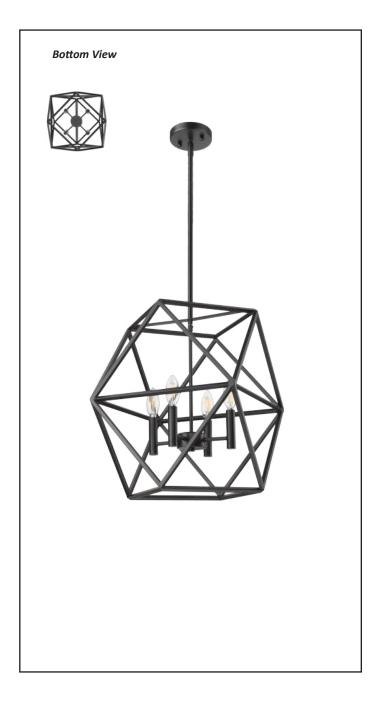

# Solano 4-Light 20" Black Geometric Pendant

## Description

This Solano 4-light 20" Geometric Pendant Light features a modern style matte black. Perfect fit for a dining room, living room, and a bedroom. The bulbs are surrounded by a metal grating, creating a beautiful lighting pattern.