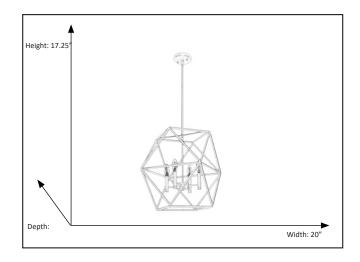

## **Features**

| Item Number      | 7-70361       |
|------------------|---------------|
| Finish           | Matte Black   |
| Dimensions (HxW) | 17.25" x 20"  |
| Lamp Info        | 4 x 60W (E12) |
| Lamps Included   | No            |